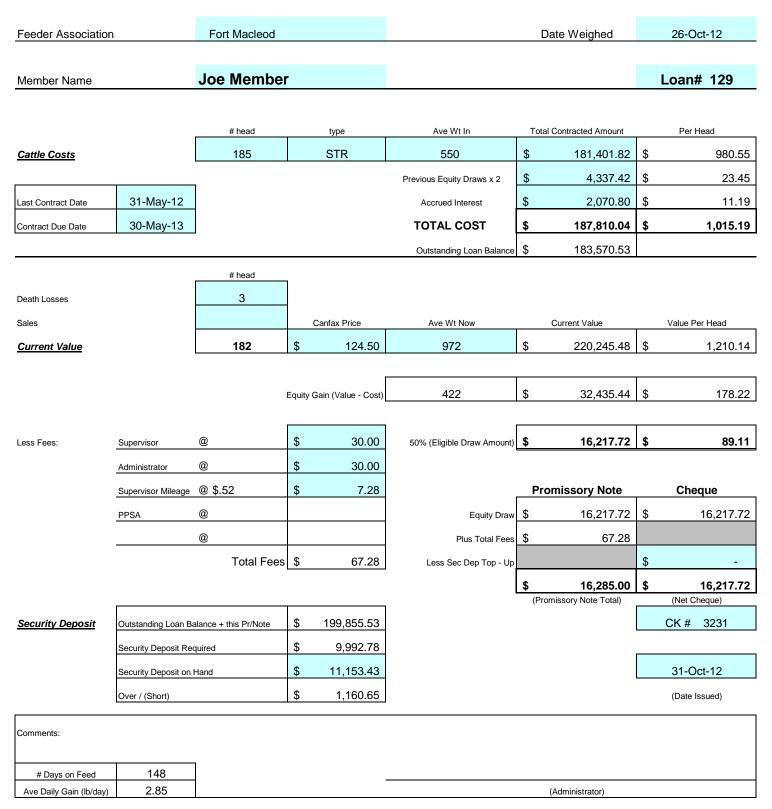

## EQUITY DRAW CALCULATION WORKSHEET

| Feeder Associatio                       | n                                       |            |                            |                            | Date Weighed            |                |
|-----------------------------------------|-----------------------------------------|------------|----------------------------|----------------------------|-------------------------|----------------|
| Member Name                             |                                         |            |                            |                            |                         | Loan#          |
|                                         |                                         | # head     | type                       | Ave Wt In                  | Total Contracted Amount | Per Head       |
| Cattle Costs                            |                                         |            |                            | Previous Equity Draws x 2  |                         |                |
| Last Contract Date                      |                                         |            |                            | Accrued Interest           |                         |                |
| Contract Due Date                       |                                         |            |                            | TOTAL COST                 |                         |                |
|                                         |                                         |            |                            | Outstanding Loan Balance   |                         |                |
|                                         |                                         | # head     | ]                          |                            |                         |                |
| Death Losses                            |                                         |            |                            |                            |                         |                |
| Sales                                   |                                         |            | Canfax Price               | Ave Wt Now                 | Current Value           | Value Per Head |
| Current Value                           |                                         |            |                            |                            |                         |                |
|                                         |                                         |            | Equity Gain (Value - Cost) |                            |                         |                |
|                                         |                                         |            |                            |                            |                         |                |
| Less Fees:                              | Supervisor                              | @          |                            | 50% (Eligible Draw Amount) |                         |                |
|                                         | Administrator                           | @          |                            |                            |                         |                |
|                                         | Supervisor Mileage                      | @          |                            | r                          | Promissory Note         | Cheque         |
|                                         | PPSA                                    | @          |                            | Equity Draw                |                         |                |
|                                         |                                         | @          |                            | Plus Total Fees            |                         |                |
|                                         |                                         | Total Fees |                            | Less Sec Dep Top - Up      |                         |                |
|                                         |                                         |            |                            | l                          | (Promissory Note Total) | (Net Cheque)   |
| Security Deposit                        | Outstanding Loan Balance + this Pr/Note |            |                            |                            |                         | CK #           |
|                                         | Security Deposit Required               |            |                            |                            |                         |                |
|                                         | Security Deposit on Hand                |            |                            |                            |                         |                |
|                                         | Over / (Short)                          |            |                            |                            |                         | (Date Issued)  |
| Comments:                               |                                         |            |                            |                            |                         |                |
| # Days on Feed                          |                                         | ]          | -                          |                            |                         |                |
| Ave Daily Gain (lb/day) (Administrator) |                                         |            |                            |                            |                         |                |